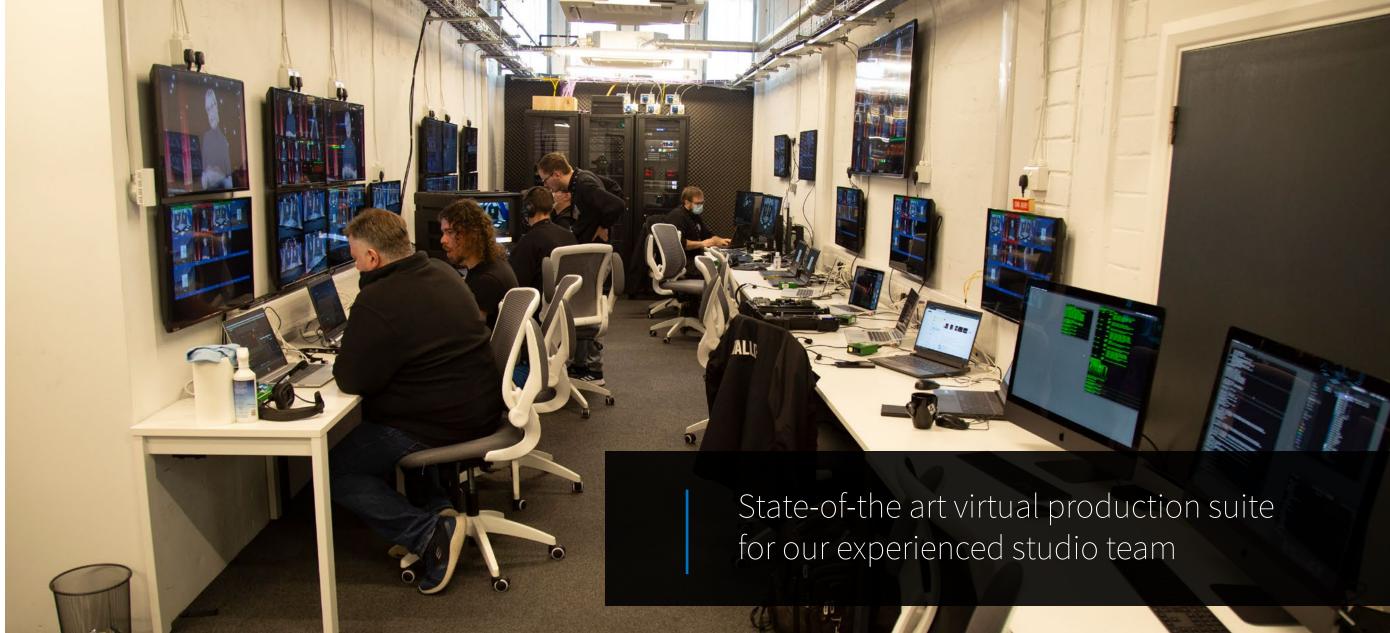

#### KEY FEATURES AT STUDIO 19

**EXTENDED REALITY STAGE** 

**GREEN SCREEN STAGE** 

**VIRTUAL PRODUCTION SUITE** 

PRODUCTION TEAM ZONE

Studio 19 offers multiple purpose-built spaces for a range of virtual events.

#### THE LAYOUT

- Large XR & green screen stage with high-res LED floor and walls
- 2 Audio desk and stage manager stations
- 3 Production team zone
- Lobby/welcome area
- Virtual production suite

#### WHAT'S INCLUDED...

- Experienced production team
- Room hire at Royal Lancaster London
- XR workflows with camera tracking
- Option to pre-record or stream live to Zoom or a Virtual Event platform of your choice
- Stage & audio set up for multiple presenters using XR or green screen
- 7.3m (w) by 3.6m (d) by 2.5m (h) LED set backdrop and LED floor– high resolution Roe LED panels
- Disguise VX2 media servers to run 'Unreal' environments for a fully immersive experience
- 3x Panasonic PTZ cameras
- Full studio lighting setup
- Full audio setup for presenters and comms system
- Comfort monitors for presenter feedback