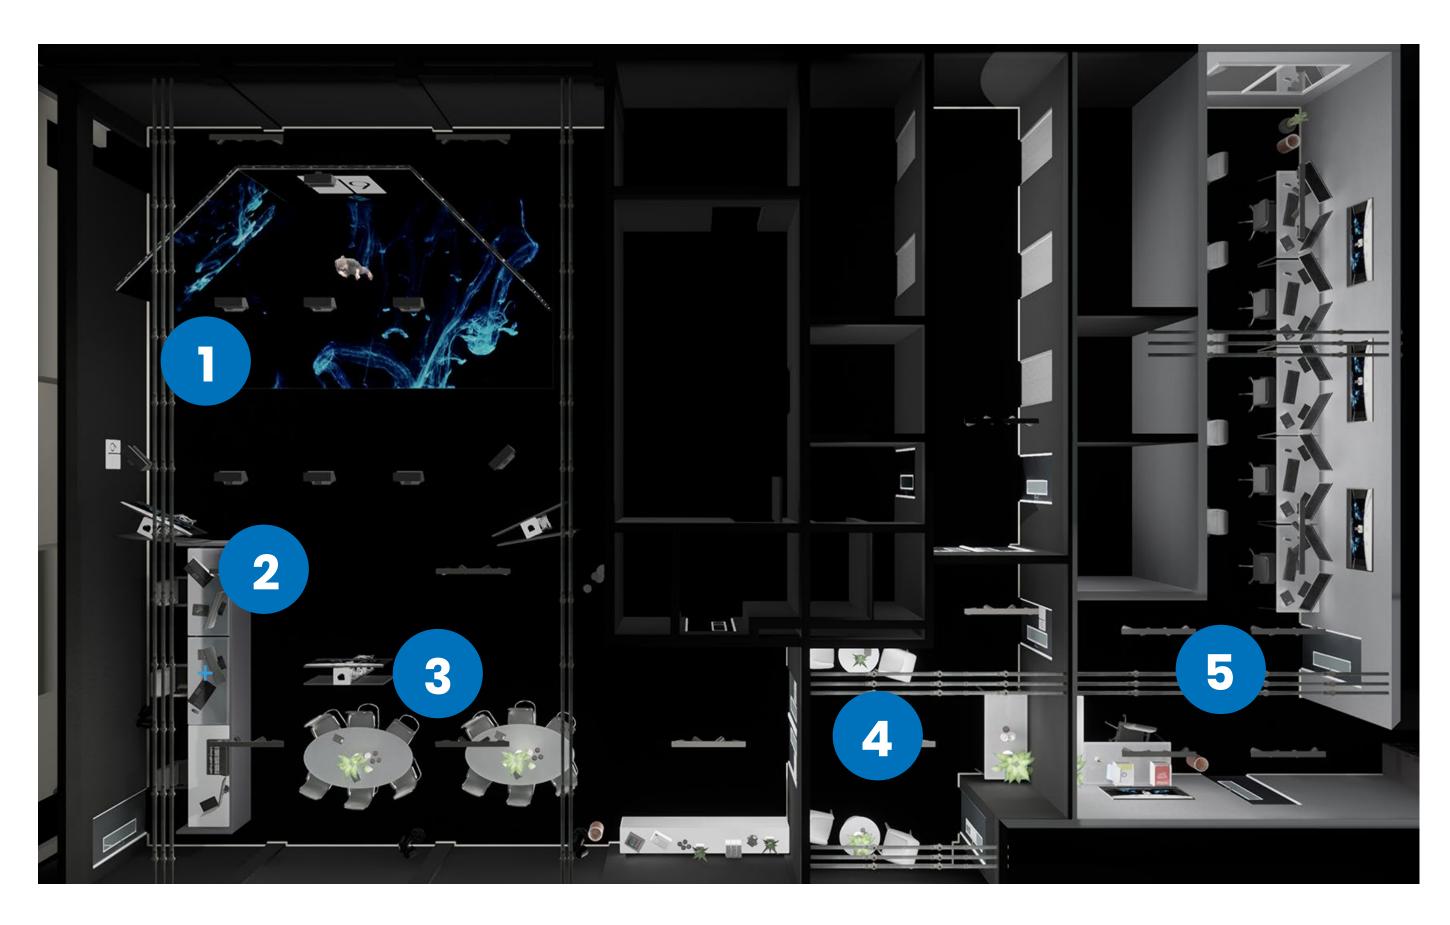

#### THE LAYOUT

- Large XR & green screen stage with high-res LED floor and walls
- 2 Audio desk and stage manager stations
- 3 Production team zone
- Lobby/welcome area
- Virtual production suite