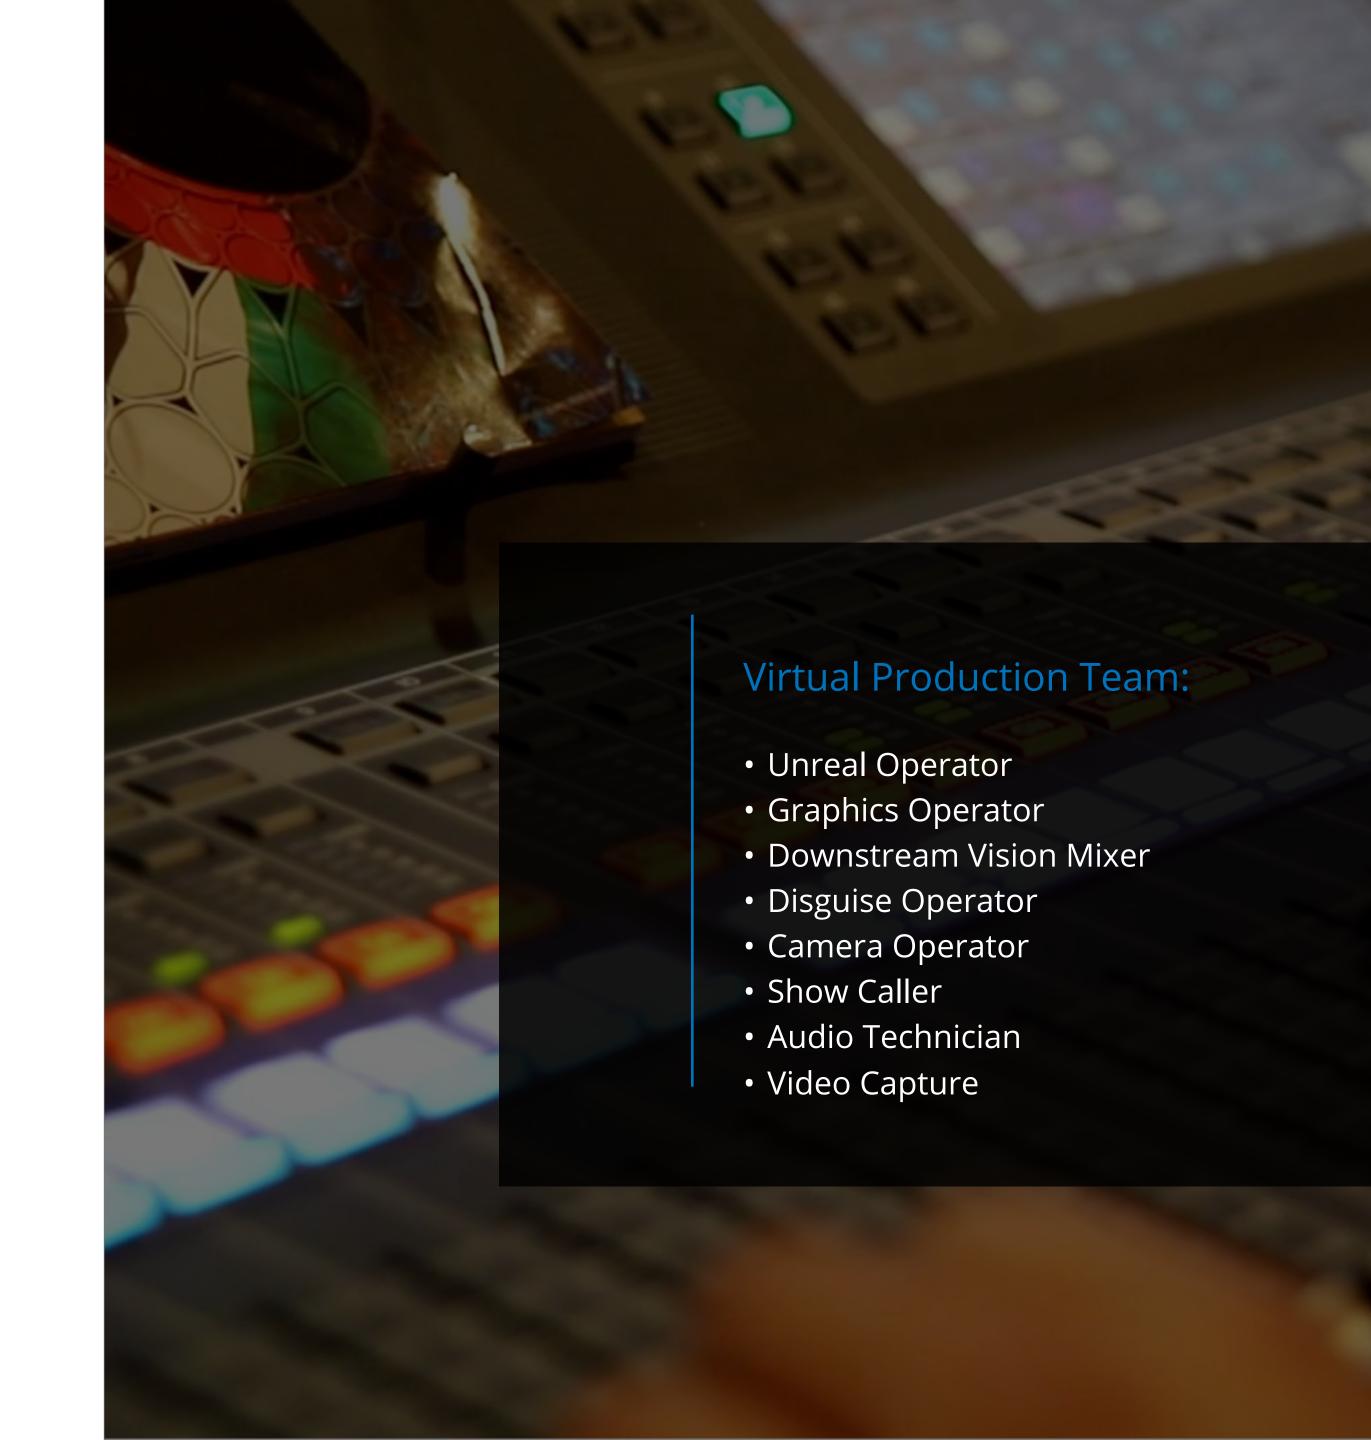

#### THE LAYOUT

- Large XR & green screen stage with high-res LED floor and walls
- 2 Audio desk and stage manager stations
- 3 Production team zone
- Lobby/welcome area
- Virtual production suite

#### WHAT'S INCLUDED...

- Experienced production team
- Room hire at Royal Lancaster London
- XR workflows with camera tracking
- Option to pre-record or stream live to Zoom or a Virtual Event platform of your choice
- Stage & audio set up for multiple presenters using XR or green screen
- 7.3m (w) by 3.6m (d) by 2.5m (h) LED set backdrop and LED floor– high resolution Roe LED panels
- Disguise VX2 media servers to run 'Unreal' environments for a fully immersive experience
- 3x Panasonic PTZ cameras
- Full studio lighting setup
- Full audio setup for presenters and comms system
- Comfort monitors for presenter feedback