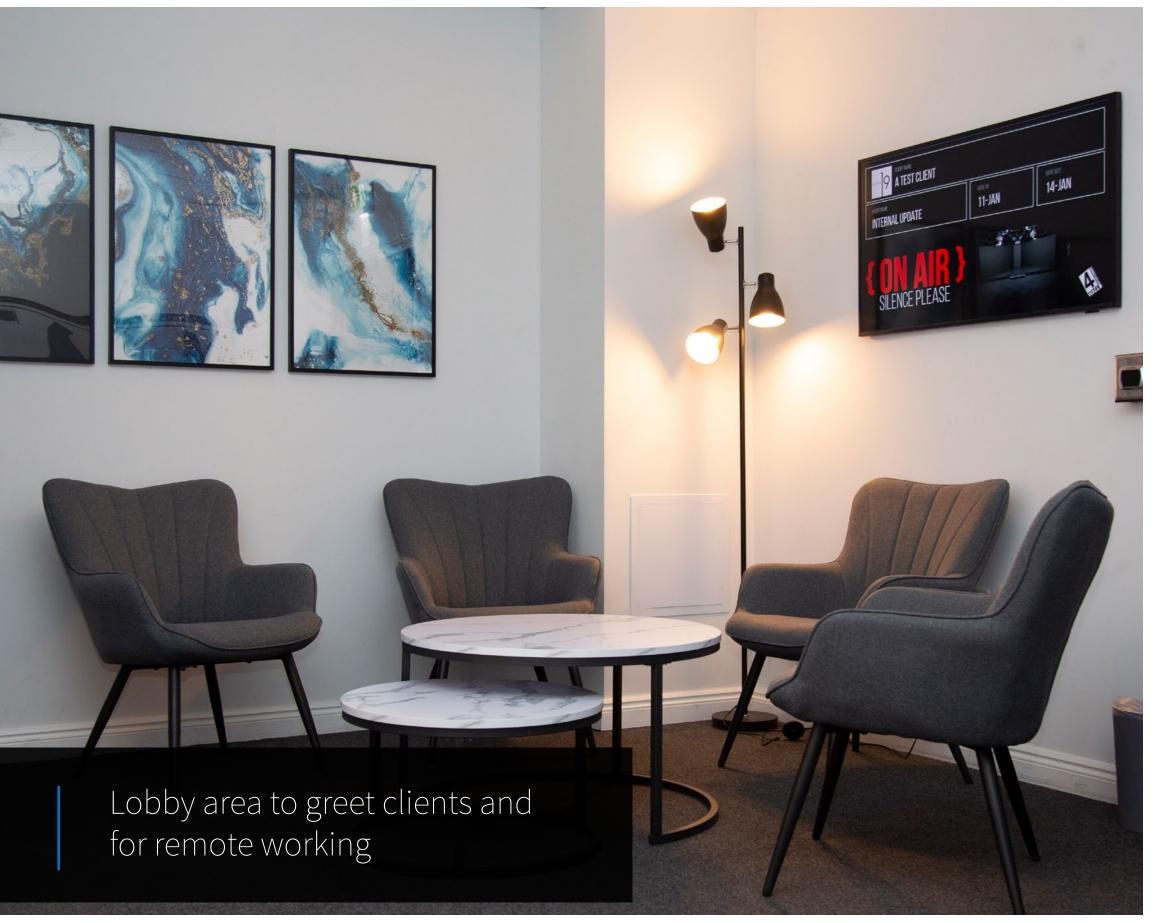

#### THE LAYOUT

- Large XR & green screen stage with high-res LED floor and walls
- 2 Audio desk and stage manager stations
- 3 Production team zone
- Lobby/welcome area
- Virtual production suite