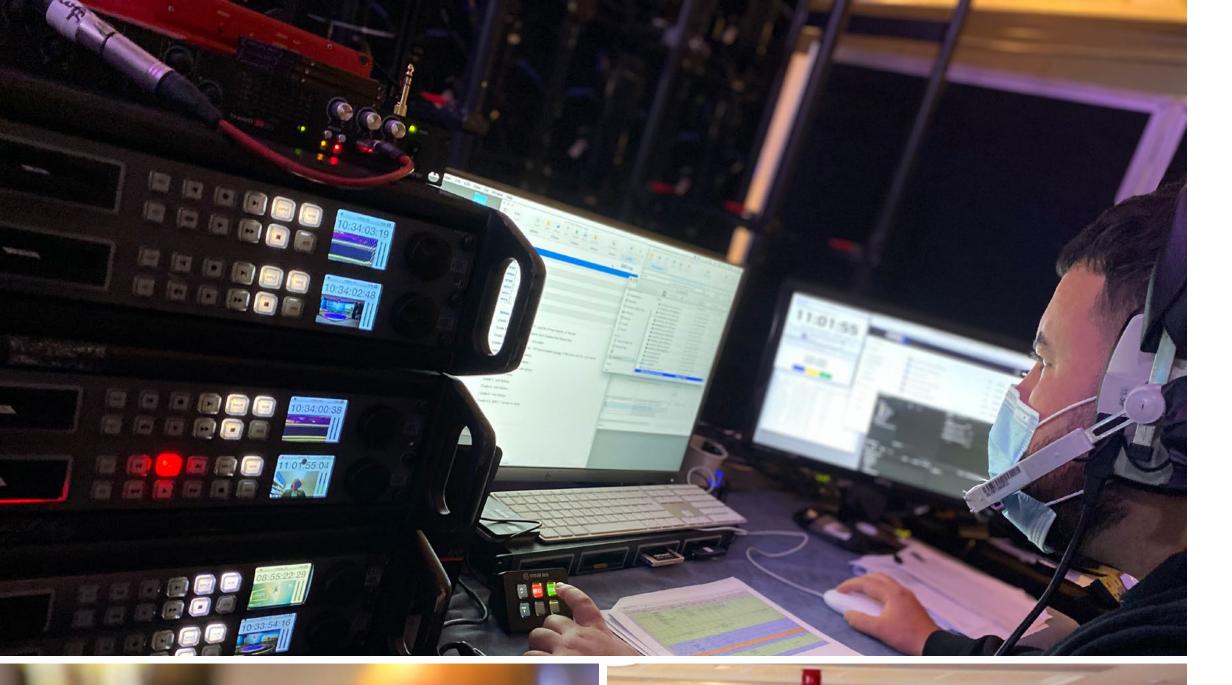

#### THE LAYOUT

- Large XR & green screen stage with high-res LED floor and walls
- 2 Audio desk and stage manager stations
- 3 Production team zone
- Lobby/welcome area
- Virtual production suite

#### WHAT'S INCLUDED...

- Experienced production team
- Room hire at Royal Lancaster London
- XR workflows with camera tracking
- Option to pre-record or stream live to Zoom or a Virtual Event platform of your choice
- Stage & audio set up for multiple presenters using XR or green screen
- 7.3m (w) by 3.6m (d) by 2.5m (h) LED set backdrop and LED floor– high resolution Roe LED panels
- Disguise VX2 media servers to run 'Unreal' environments for a fully immersive experience
- 3x Panasonic PTZ cameras
- Full studio lighting setup
- Full audio setup for presenters and comms system
- Comfort monitors for presenter feedback