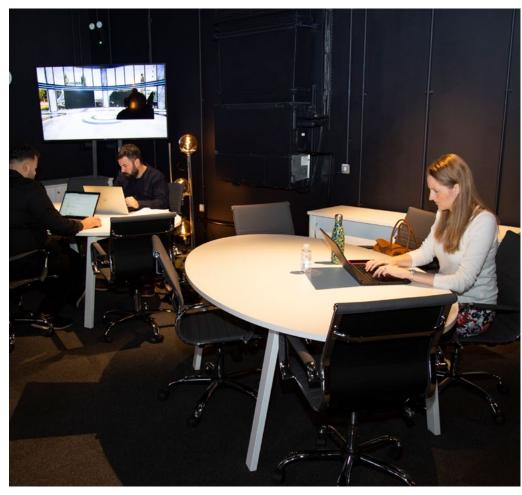

# CLICK TO WATCH OUR 3D VIRTUAL WALK-THROUGH

- Client meeting area
- > Virtual production suite
- Central London location
- > Fully sound-proofed studio
- Access to hotel event facilities

#### THE LAYOUT

- Large XR & green screen stage with high-res LED floor and walls
- 2 Audio desk and stage manager stations
- 3 Production team zone
- Lobby/welcome area
- Virtual production suite