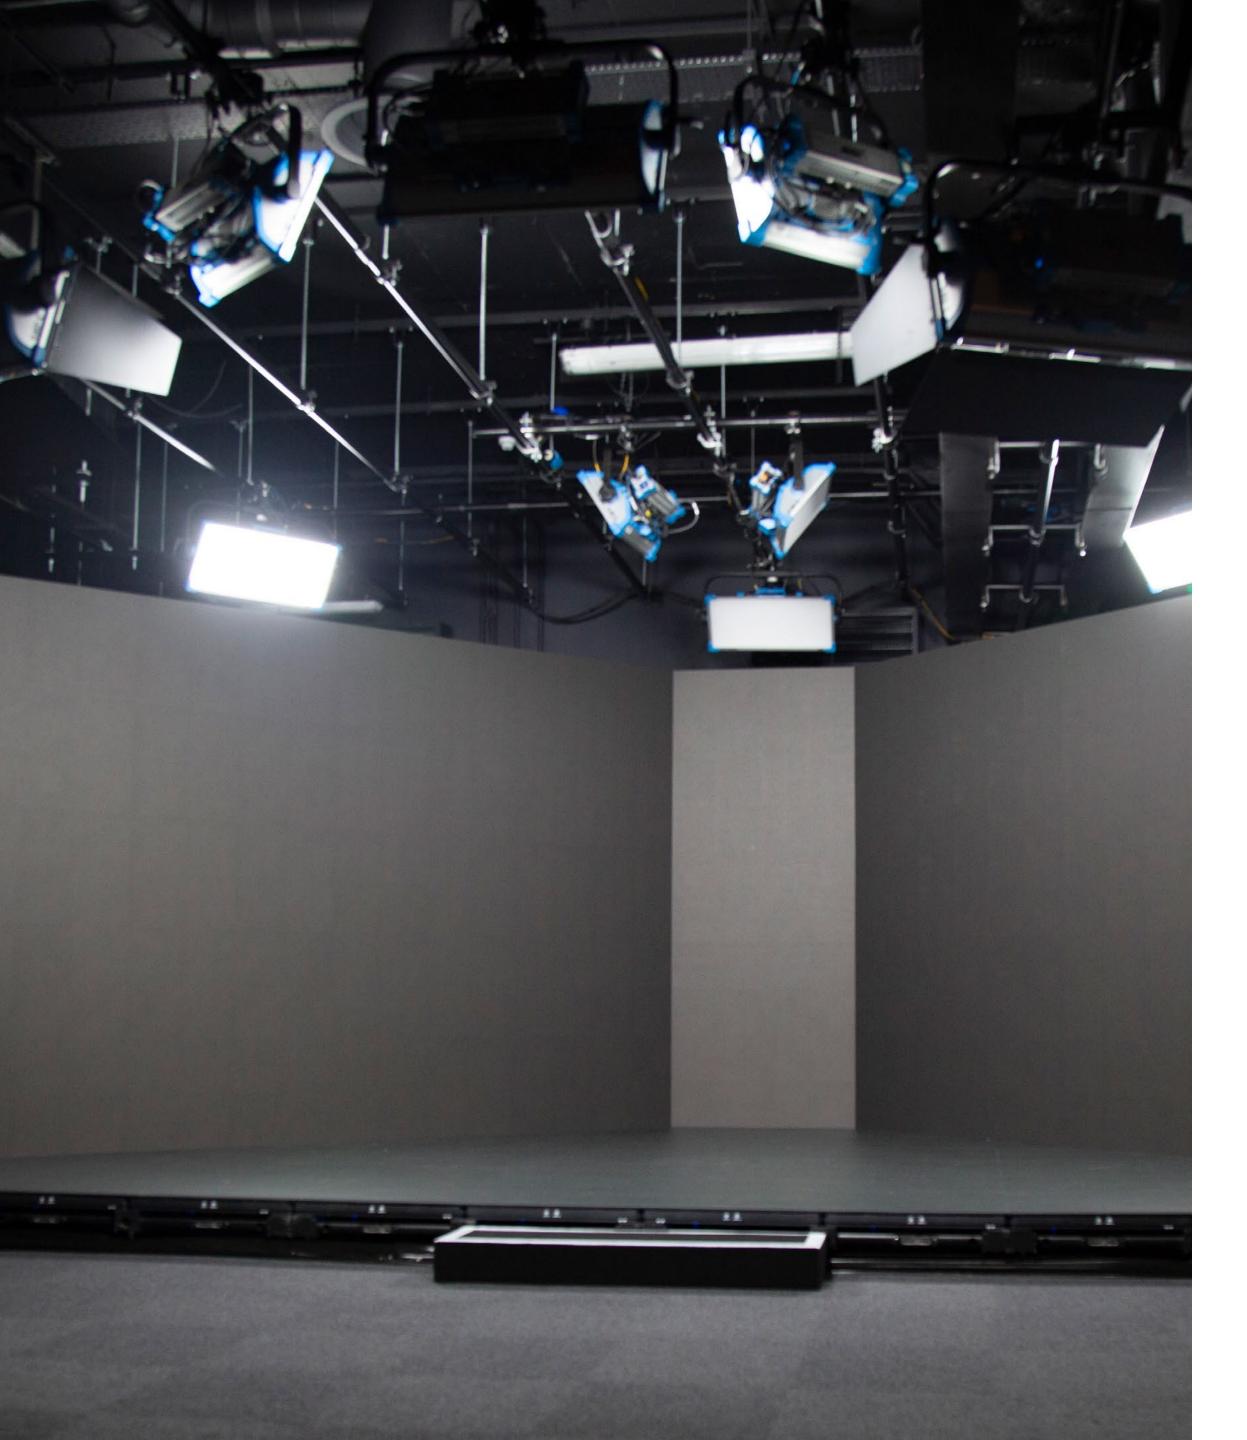

#### THE LAYOUT

- Large XR & green screen stage with high-res LED floor and walls
- 2 Audio desk and stage manager stations
- 3 Production team zone
- Lobby/welcome area
- Virtual production suite

#### WHAT'S INCLUDED...

- Experienced production team
- Room hire at Royal Lancaster London
- XR workflows with camera tracking
- Option to pre-record or stream live to Zoom or a Virtual Event platform of your choice
- Stage & audio set up for multiple presenters using XR or green screen
- 7.3m (w) by 3.6m (d) by 2.5m (h) LED set backdrop and LED floor– high resolution Roe LED panels
- Disguise VX2 media servers to run 'Unreal' environments for a fully immersive experience
- 3x Panasonic PTZ cameras
- Full studio lighting setup
- Full audio setup for presenters and comms system
- Comfort monitors for presenter feedback