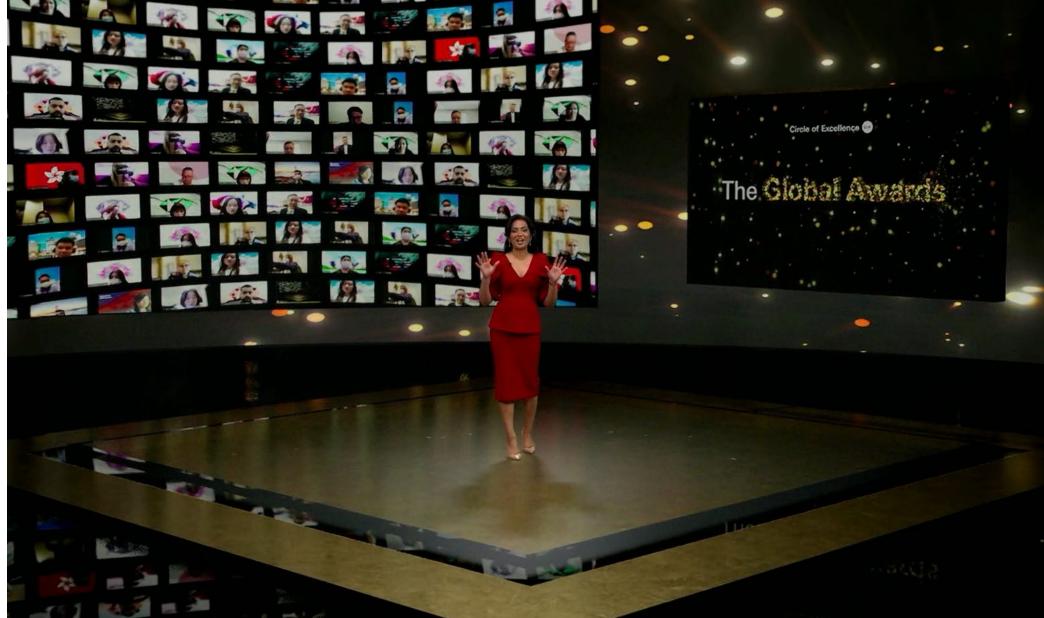

TEAM ZONE

Studio 19 offers multiple purpose-built spaces for a range of virtual events.







### THE LATEST STUDIO TECHNOLOGY & EXPERIENCE

Studio 19 offers the latest in extended reality technology, green screen sets, full production and more, giving you a range of benefits and features unique to Studio 19, including:



Extended reality technology stage



Hybrid event set up



Full production



Interactive set content



Connect to virtual event platform



Green screen stage



Seamless presenter experience





### STUDIO SPACES











# CLICK TO WATCH OUR 3D VIRTUAL WALK-THROUGH

- Client meeting area
- > Virtual production suite
- Central London location
- > Fully sound-proofed studio
- Access to hotel event facilities







## CLICK TO WATCH OUR VIRTUAL CASE STUDIES











### LOCATED ON THE 19TH FLOOR OF ROYAL LANCASTER LONDON

Studio 19 is located within Royal Lancaster London allowing you to benefit from the services of a luxury hotel during your event. You can add meeting rooms, catering and accommodation to your virtual studio event, giving your team and client a more traditional event experience.

The venue is Covid-safe, accredited by the AA and Visit England, allowing both virtual and hybrid events to take place safely within a Central London location.











### SAFE & SECURE ACCREDITATIONS

- ✓ "Good to Go" certified
- ✓ Sanitiser stations
- ✓ Social distancing measures
- ✓ Regular cleaning of kit and equipment
- ✓ Trained H&S technicians
- ✓ Automated discreet temperature checking







#### THE LAYOUT



- Large XR & green screen stage