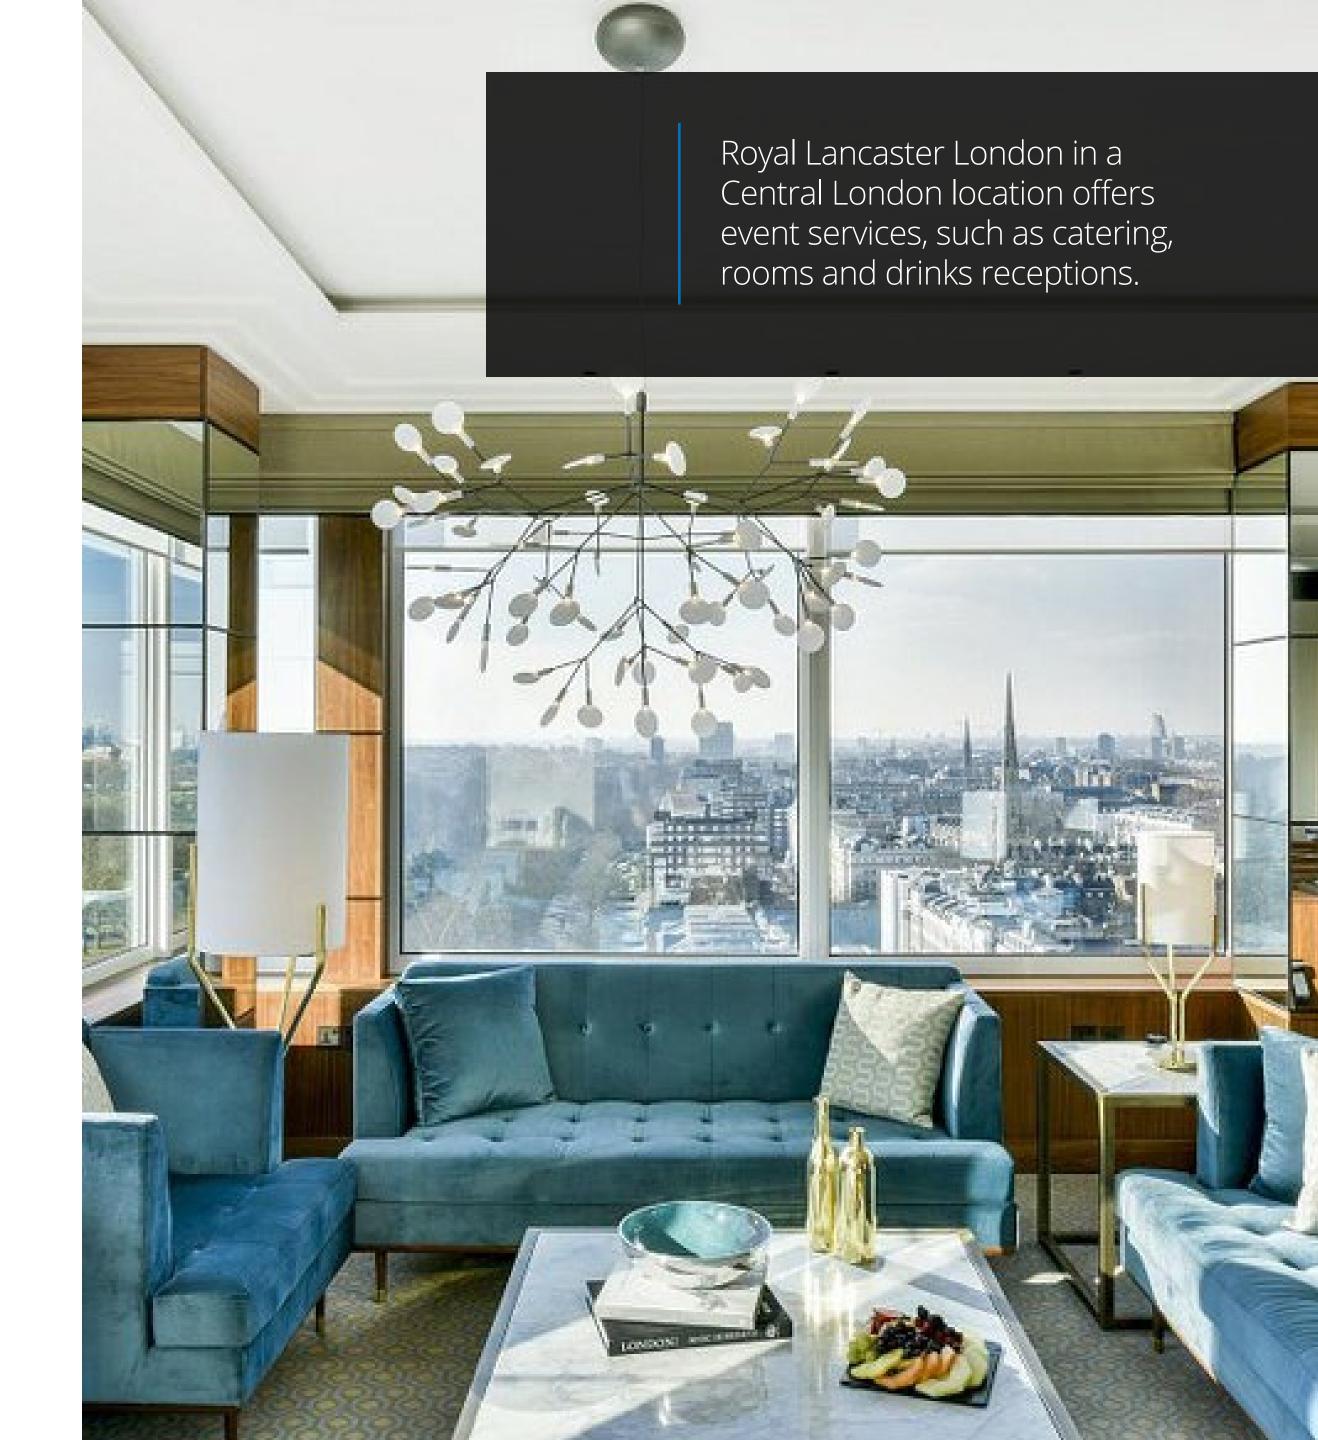

### LOCATED ON THE 19TH FLOOR OF ROYAL LANCASTER LONDON

Studio 19 is located within Royal Lancaster London allowing you to benefit from the services of a luxury hotel during your event. You can add meeting rooms, catering and accommodation to your virtual studio event, giving your team and client a more traditional event experience.

The venue is Covid-safe, accredited by the AA and Visit England, allowing both virtual and hybrid events to take place safely within a Central London location.