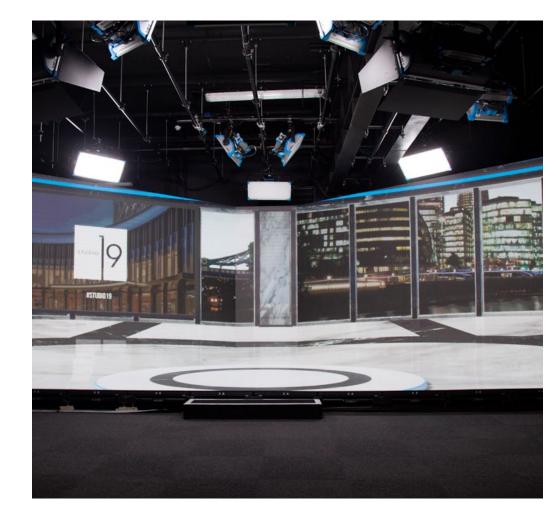

#### KEY FEATURES AT STUDIO 19

**EXTENDED REALITY STAGE** 

**GREEN SCREEN STAGE** 

**VIRTUAL PRODUCTION SUITE** 

PRODUCTION TEAM ZONE

Studio 19 offers multiple purpose-built spaces for a range of virtual events.

#### THE LAYOUT

- Large XR & green screen stage with high-res LED floor and walls
- 2 Audio desk and stage manager stations
- 3 Production team zone
- Lobby/welcome area
- Virtual production suite

#### WHAT'S INCLUDED...

- Experienced production team
- Room hire at Royal Lancaster London
- XR workflows with camera tracking
- Option to pre-record or stream live to Zoom or a Virtual Event platform of your choice
- Stage & audio set up for multiple presenters using XR or green screen
- 7.3m (w) by 3.6m (d) by 2.5m (h) LED set backdrop and LED floor– high resolution Roe LED panels
- Disguise VX2 media servers to run 'Unreal' environments for a fully immersive experience
- 3x Panasonic PTZ cameras
- Full studio lighting setup
- Full audio setup for presenters and comms system
- Comfort monitors for presenter feedback