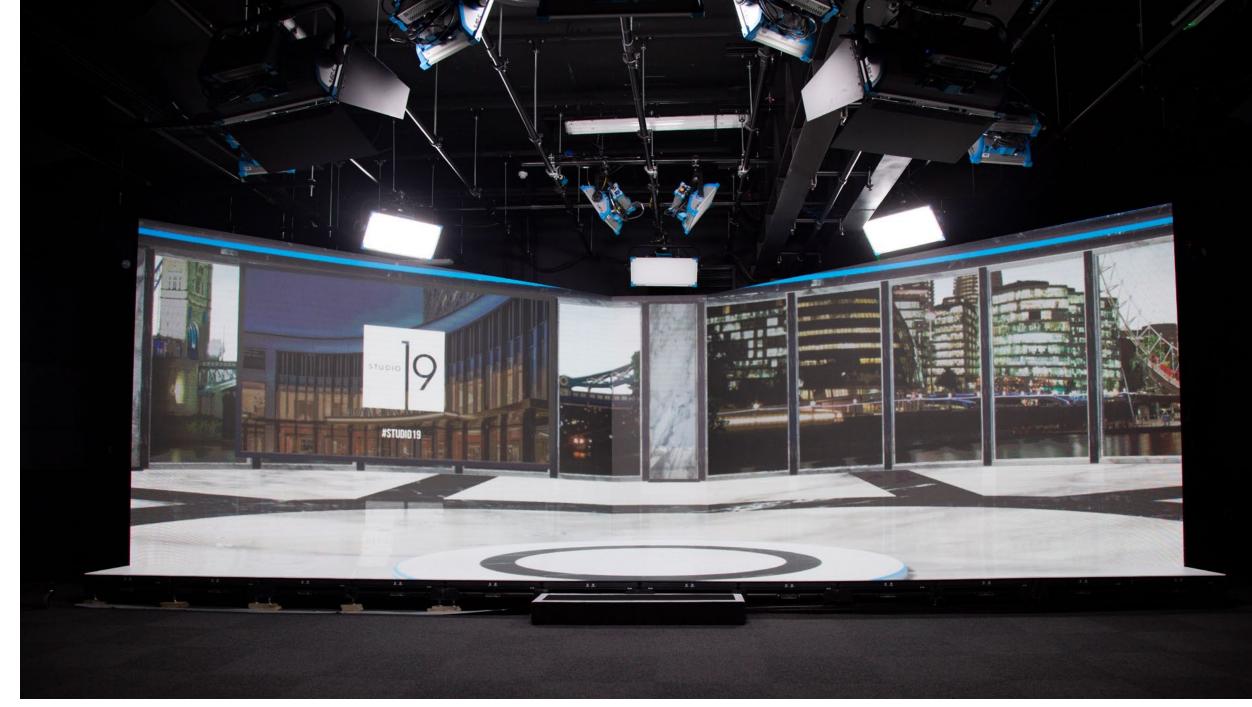

#### KEY FEATURES AT STUDIO 19

**EXTENDED REALITY STAGE** 

**GREEN SCREEN STAGE** 

**VIRTUAL PRODUCTION SUITE** 

PRODUCTION TEAM ZONE

Studio 19 offers multiple purpose-built spaces for a range of virtual events.

### THE LATEST STUDIO TECHNOLOGY & EXPERIENCE

Studio 19 offers the latest in extended reality technology, green screen sets, full production and more, giving you a range of benefits and features unique to Studio 19, including:

Extended reality technology stage

Hybrid event set up

Full production

Interactive set content

Connect to virtual event platform

Green screen stage

Seamless presenter experience

#### THE LAYOUT

- Large XR & green screen stage with high-res LED floor and walls
- 2 Audio desk and stage manager stations
- 3 Production team zone
- Lobby/welcome area
- Virtual production suite

#### WHAT'S INCLUDED...

- Experienced production team
- Room hire at Royal Lancaster London
- XR workflows with camera tracking
- Option to pre-record or stream live to Zoom or a Virtual Event platform of your choice
- Stage & audio set up for multiple presenters using XR or green screen
- 7.3m (w) by 3.6m (d) by 2.5m (h) LED set backdrop and LED floor– high resolution Roe LED panels
- Disguise VX2 media servers to run 'Unreal' environments for a fully immersive experience
- 3x Panasonic PTZ cameras
- Full studio lighting setup
- Full audio setup for presenters and comms system
- Comfort monitors for presenter feedback