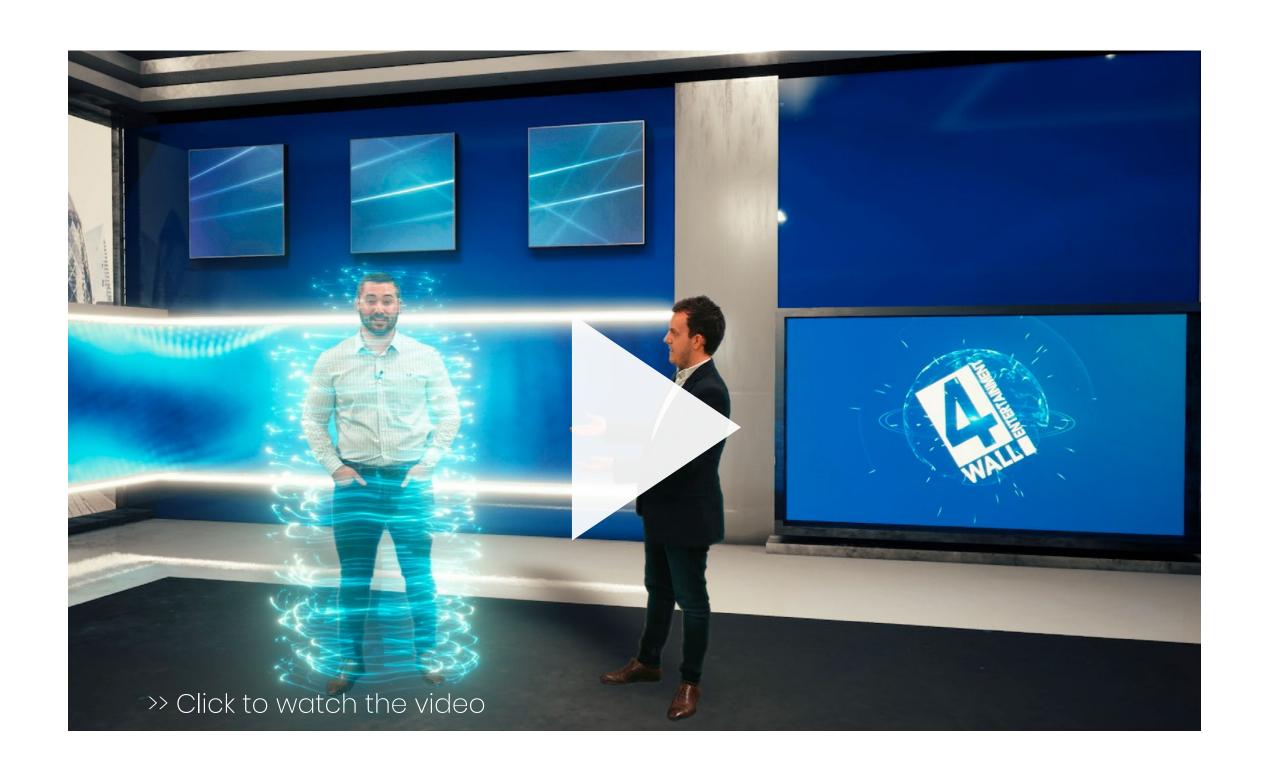

ION TEAM ZONE

Studio 19 offers multiple purpose-built spaces for a range of virtual events.







### THE LATEST STUDIO TECHNOLOGY & EXPERIENCE

Studio 19 offers the latest in extended reality technology, green screen sets, full production and more, giving you a range of benefits and features unique to Studio 19, including:



Extended reality technology stage



Hybrid event set up



Full production



Interactive set content



Connect to virtual event platform



Green screen stage



Seamless presenter experience





### STUDIO SPACES











# CLICK TO WATCH OUR 3D VIRTUAL WALK-THROUGH

- Client meeting area
- > Virtual production suite
- Central London location
- > Fully sound-proofed studio
- Access to hotel event facilities







## CLICK TO WATCH OUR VIRTUAL CASE STUDIES











### LOCATED ON THE 19TH FLOOR OF ROYAL LANCASTER LONDON

Studio 19 is located within Royal Lancaster London allowing you to benefit from the services of a luxury hotel during your event. You can add meeting rooms, catering and accommodation to your virtual studio event, giving your team and client a more traditional event experience.

The venue is Covid-safe, accredited by the AA and Visit England, allowing both virtual and hybrid events to take place safely within a Central London location.











### SAFE & SECURE ACCREDITATIONS

- ✓ "Good to Go" certified
- ✓ Sanitiser stations
- ✓ Social distancing measures
- ✓ Regular cleaning of kit and equipment
- ✓ Trained H&S technicians
- ✓ Automated discreet temperature checking







#### THE LAYOUT



- Large XR & green screen s