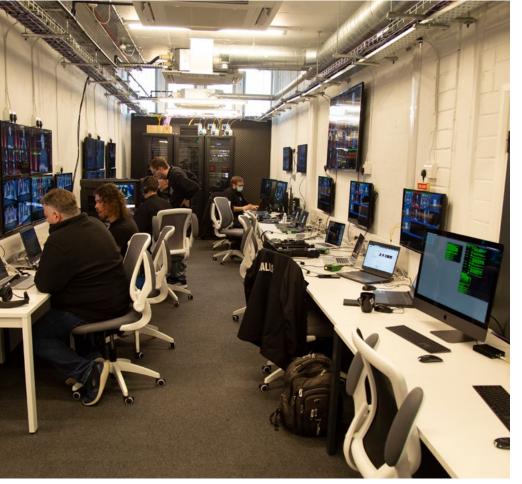

#### KEY FEATURES AT STUDIO 19

**EXTENDED REALITY STAGE** 

**GREEN SCREEN STAGE** 

**VIRTUAL PRODUCTION SUITE** 

PRODUCTION TEAM ZONE

Studio 19 offers multiple purpose-built spaces for a range of virtual events.

#### THE LAYOUT

- Large XR & green screen stage with high-res LED floor and walls
- 2 Audio desk and stage manager stations
- 3 Production team zone
- Lobby/welcome area
- Virtual production suite

#### WHAT'S INCLUDED...

- Experienced production team
- Room hire at Royal Lancaster London
- XR workflows with camera tracking
- Option to pre-record or stream live to Zoom or a Virtual Event platform of your choice
- Stage & audio set up for multiple presenters using XR or green screen
- 7.3m (w) by 3.6m (d) by 2.5m (h) LED set backdrop and LED floor– high resolution Roe LED panels
- Disguise VX2 media servers to run 'Unreal' environments for a fully immersive experience
- 3x Panasonic PTZ cameras
- Full studio lighting setup
- Full audio setup for presenters and comms system
- Comfort monitors for presenter feedback