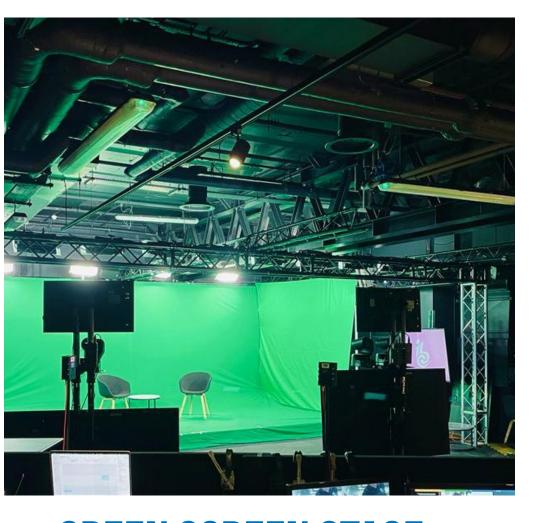

#### KEY FEATURES AT STUDIO 19

**EXTENDED REALITY STAGE** 

**GREEN SCREEN STAGE** 

**VIRTUAL PRODUCTION SUITE** 

PRODUCTION TEAM ZONE

Studio 19 offers multiple purpose-built spaces for a range of virtual events.

Extended reality technology stage

Hybrid event set up

Full production

Interactive set content

Connect to virtual event platform

Green screen stage

Seamless presenter experience