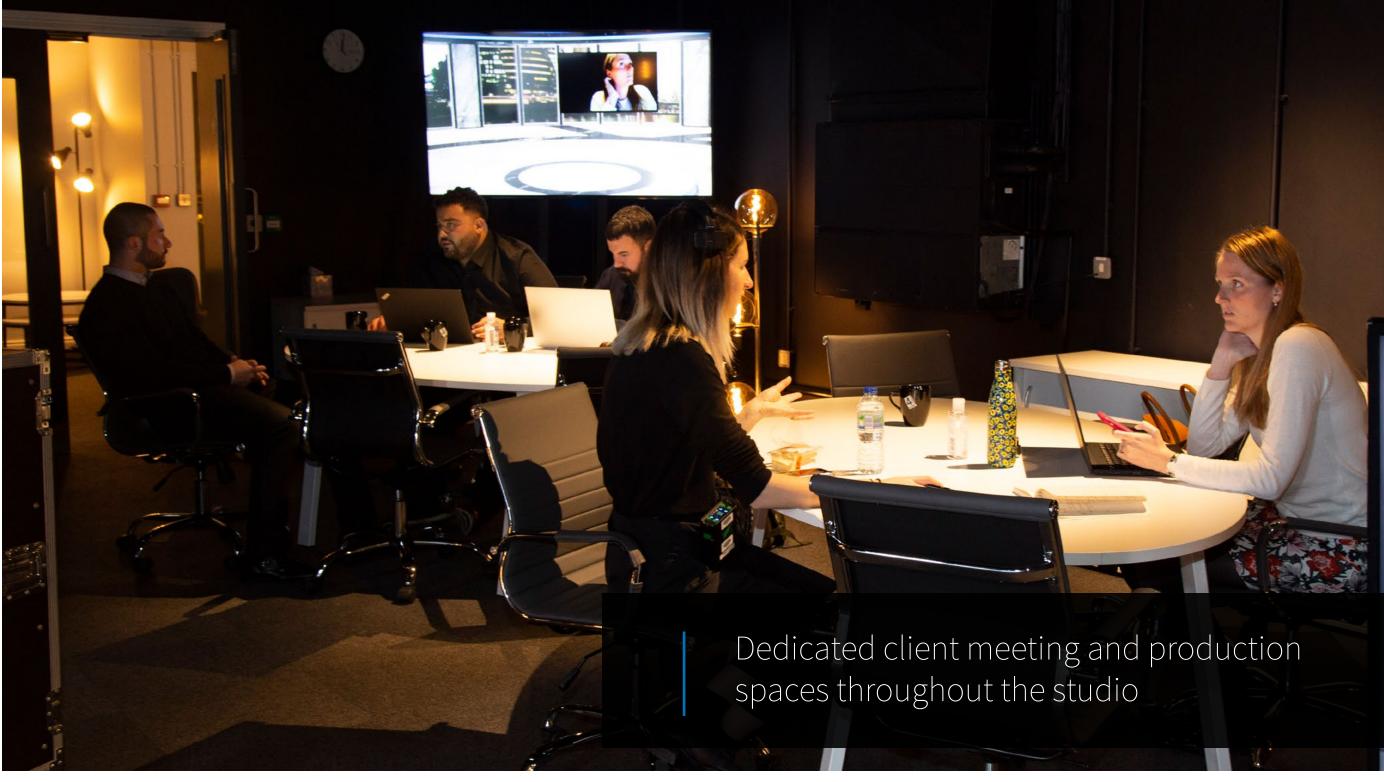

#### KEY FEATURES AT STUDIO 19

**EXTENDED REALITY STAGE** 

**GREEN SCREEN STAGE** 

**VIRTUAL PRODUCTION SUITE** 

PRODUCTION TEAM ZONE

Studio 19 offers multiple purpose-built spaces for a range of virtual events.

#### THE LAYOUT

- Large XR & green screen stage with high-res LED floor and walls
- 2 Audio desk and stage manager stations
- 3 Production team zone
- Lobby/welcome area
- Virtual production suite