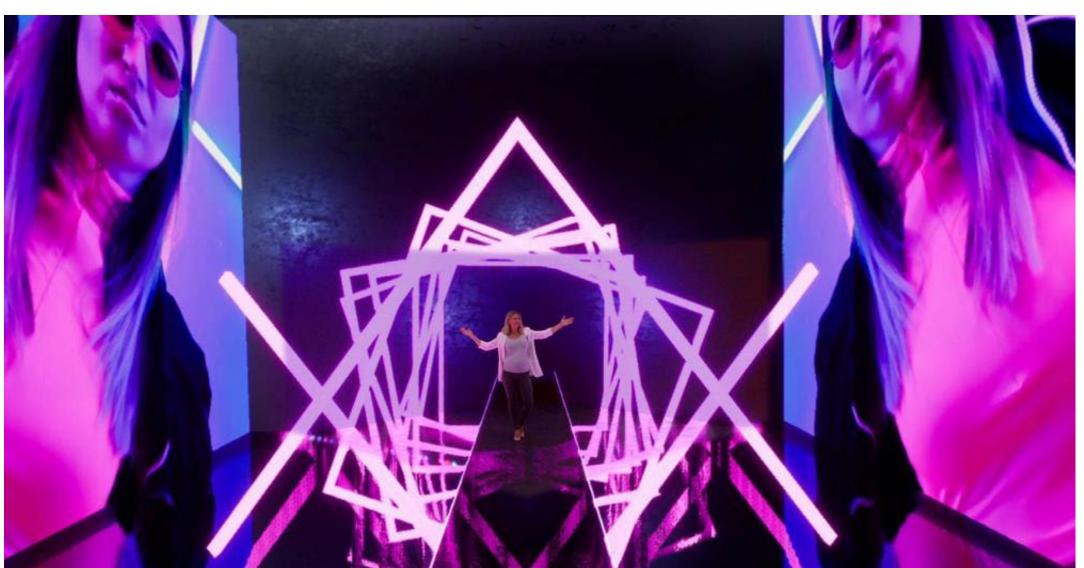

#### KEY FEATURES AT STUDIO 19

**EXTENDED REALITY STAGE** 

**GREEN SCREEN STAGE** 

**VIRTUAL PRODUCTION SUITE** 

PRODUCTION TEAM ZONE

Studio 19 offers multiple purpose-built spaces for a range of virtual events.

### THE LATEST STUDIO TECHNOLOGY & EXPERIENCE

Studio 19 offers the latest in extended reality technology, green screen sets, full production and more, giving you a range of benefits and features unique to Studio 19, including:

Extended reality technology stage

Hybrid event set up

Full production

Interactive set content

Connect to virtual event platform

Green screen stage

Seamless presenter experience

#### YOUR BRANDING, OUR 3D WORLDS

We have a team of content creators who can build and edit 3D "worlds" with your branding. Our extended reality set designs come with a selection of interactive screen movements, Powerpoints/VT slots and branding opportunities.

Example 1-London skyline Example 2-Curved

Example 3 - Squares

Example 4-Hexagonal

>> Click on the thumbnails below to enlarge the image here, then click on the large image to hide again