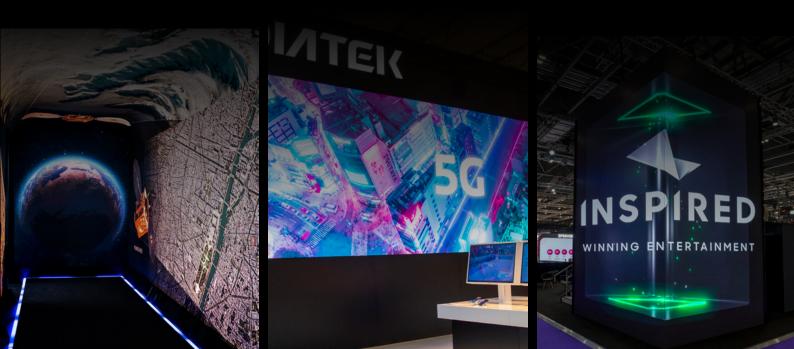

### EDGED TUNNELS

Build custom-sized edged LED tunnels with our Edge LED products, featuring LED displays on the sides, ceiling and even floor. Use an edged LED tunnel as an entrance way to a conference event, as a standalone stand design at an exhibition or to attract audiences into a product or brand activation.

### STANDALONE CUBES

Most exhibition stands and events offer viewing from one position only. An edged LED cube, lets you be seen from all angles of the room. Whether it's to present at an exhibition, pop-up at a one-off event or create something more permanent, standalone cubes are quite the spectacle.

### WAVED WALKWAYS

"Immersive", "exciting", "new" - just a few of the words we've heard thrown around by visitors entering waved walkways. Curved LED products can be used to create a journey, where visitors are able to think of nothing else. Waved walkways also offer the chance to stagger messaging for deeper understanding.