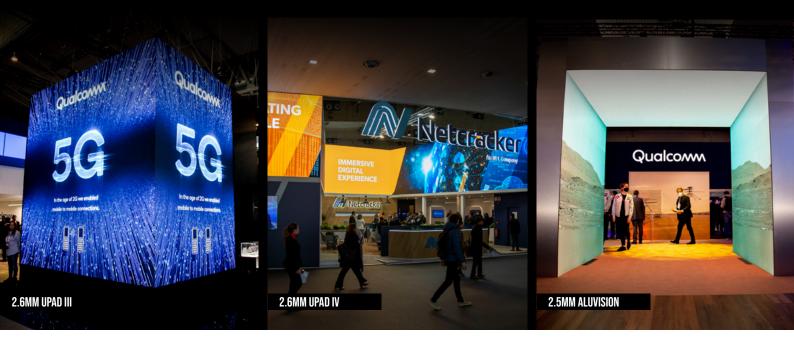

When flat displays aren't enough, enter: edge. Our LED in edge lets you create right angles, edges and boxed designs.

### IDEAS FOR EDGE DISPLAYS

### **IMMERSIVE EXPERIENCES**

Invite your visitors to step into a completely immersive experience with edged LED rooms. Sync content from the floor to the ceiling and use Edge LED to create seamless corners, giving your visitors an experience to remember, whether it's at an exhibition space or pop-up event.

### EDGED TUNNELS

Build custom-sized edged LED tunnels with our Edge LED products, featuring LED displays on the sides, ceiling and even floor. Use an edged LED tunnel as an entrance way to a conference event, as a standalone stand design at an exhibition or to attract audiences into a product or brand activation.

### STANDALONE CUBES

Most exhibition stands and events offer viewing from one position only. An edged LED cube, lets you be seen from all angles of the room. Whether it's to present at an exhibition, pop-up at a one-off event or create something more permanent, standalone cubes are quite the spectacle.