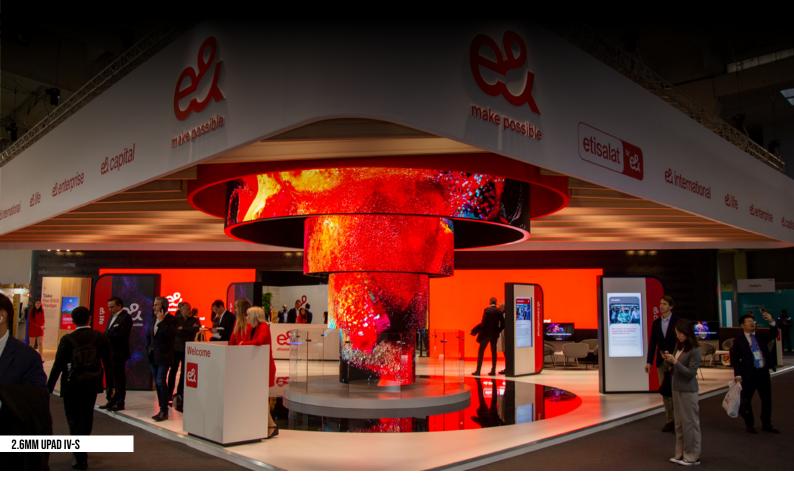

# S-CURVE UNILUMIN UPAD IV-S | 2.6MM

If you're looking for a more dramatic curve, our S-Curve panel is for you. Featuring the latest in true smooth curve LED technology, these panels, available in our Upad IV-S product, enable a seamless non-faceted 360-degree curve.

### IDEAS FOR S-CURVE DISPLAYS

### CYLINDERS

Be seen from all angles of the room with a seamless 360-degree LED cylinder. Our Unilumin Upad IV-S panels feature the latest in curved LED technology enabling a true curve cylinder design in a 2.6mm pixel pitch.