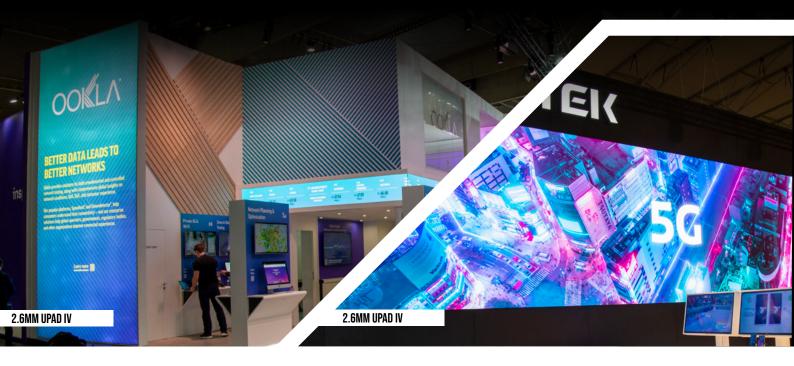

Our range of flat LED products offer high-resolution, highquality and bold displays, that is designed to stand out.

### IDEAS FOR FLAT DISPLAYS

### CONFERENCE

All of our creative LED products offer a minimum of a 2mm pixel-pitch, ideal for a conference set that features highres brand content and an audience sat in close proximity to the screen. High brightness and modular as standard, our flat LED products are easy to install for a temporary conference environment.

### RETAIL

Retail is a creative industry and our Flat LED products make an otherwise static product display pop. Attract attention with a digital shop window, pop it up in a shopping centre or a build a custom LED PoS display - it's robust enough to handle any reactive retail environment.

### EXHIBITION

Our Flat LED products are lightweight enough to be flown and high resolution enough to be ground stacked on an exhibition stand. There's nothing that makes people look up more than a bold LED banner.