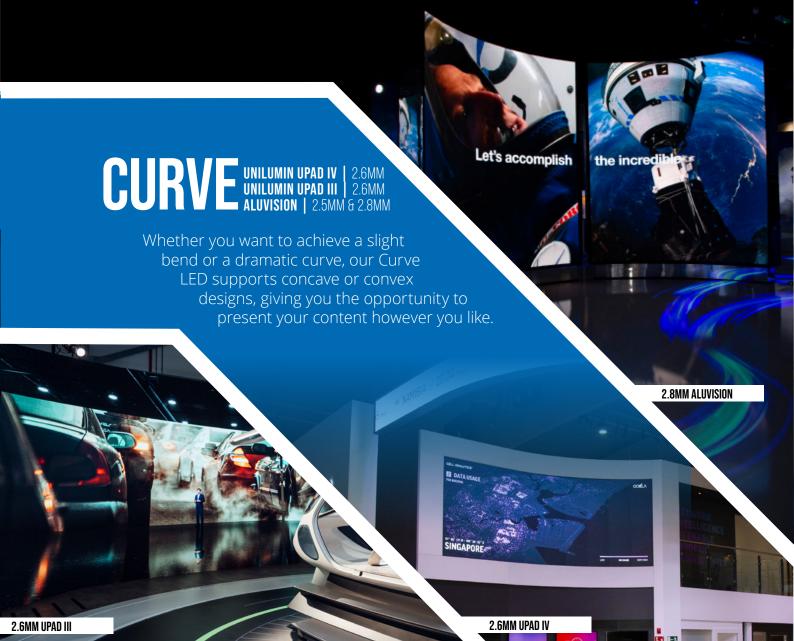

### IDEAS FOR CURVED DISPLAYS

### **FLOWN BANNERS**

Flown banners in curved designs are particularly effective. Our Curve LED products attracts the eye, increase viewing area and ensure you get more "sky space" across an event. Our range of Curve LED products can create both convex and concave formations, so the design choice is yours.

### **CONFERENCE SETS**

Create a curved conference set and maximise the viewing angles of a stage design and create a dynamic focal point, whether that's in a main plenary or breakout room.

### WAVED WALKWAYS

"Immersive", "exciting", "new" - just a few of the words we've heard thrown around by visitors entering waved walkways. Curved LED products can be used to create a journey, where visitors are able to think of nothing else. Waved walkways also offer the chance to stagger messaging for deeper understanding.