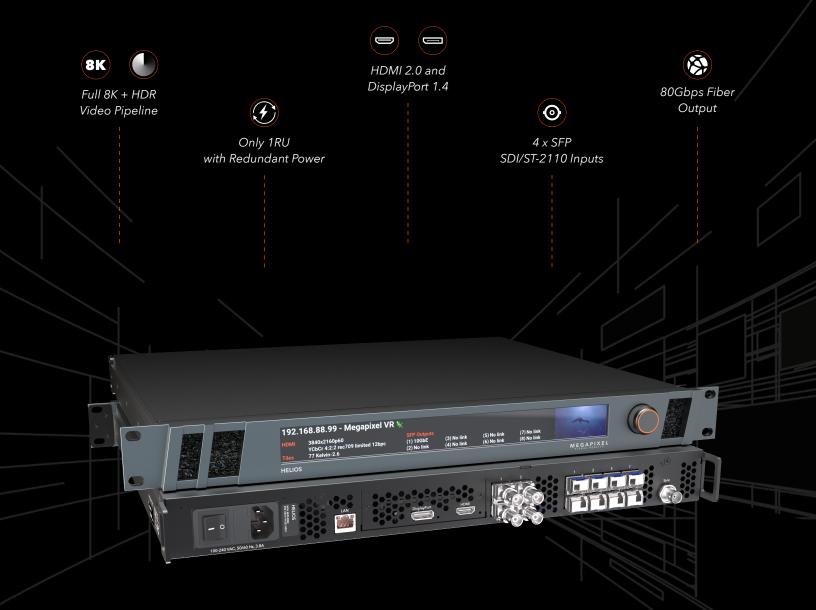

Megapixel VR's HELIOS<sup>®</sup> LED Processing Platform reimagines processing from the ground up to support large-format LED displays for use in demanding pro AV, broadcast and installation applications. Leverage the newest 8K and HDR formats to drive screens with the greatest visual impact in only 1RU.

## HELLOS LED Processing Platform

Cross-Platform Web Interface

1RU | 481.5 x 44.2 x 393 (19 x 1.7 x 16.3)

5.7 (12.6)

100 - 240V AC, 50Hz/60Hz, 3A | Redundant internal power supplies

Indoor | 10°C ~ 35°C

REST API available for system integration

\*HBR3 support up to 5K@ 60Hz or 8K@ 30Hz | \*\*Coming Soon | \*\*\* At reduced resolution (120 & 240Hz modes)

(W x H x D in mm/in) Dimensions

**Operating Conditions** 

(in kg/lbs) Weight

Power

API