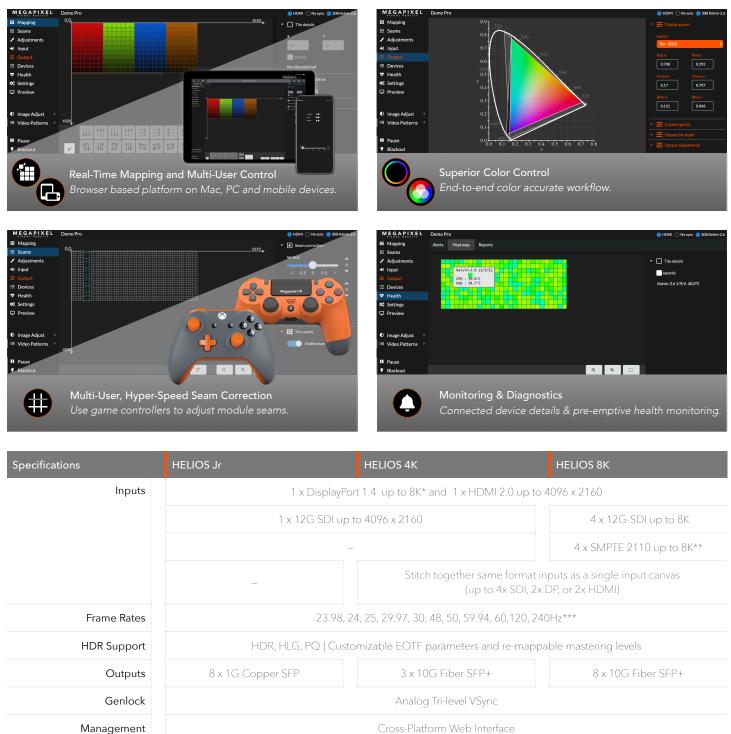

## HELLOS LED Processing Platform

Cross-Platform Web Interface

1RU | 481.5 x 44.2 x 393 (19 x 1.7 x 16.3)

5.7 (12.6)

100 - 240V AC, 50Hz/60Hz, 3A | Redundant internal power supplies

Indoor | 10°C ~ 35°C

REST API available for system integration

\*HBR3 support up to 5K@ 60Hz or 8K@ 30Hz | \*\*Coming Soon | \*\*\* At reduced resolution (120 & 240Hz modes)

(W x H x D in mm/in) Dimensions

**Operating Conditions** 

(in kg/lbs) Weight

Power

API