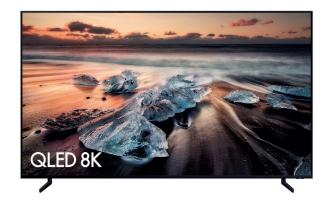

# 65" SAMSUNG 8K Model number: QE65Q950R

#### • True 8K Resolution

**KEV EEVILIDES** 

With more than 33 million pixels, Samsung QLED 8K Q950R gives you an amazing pixel-less viewing experience. It's real 8K resolution.

#### • 4 times the resolution of 4K

See the bigger picture and not the pixels with 4 times the resolution of 4K. Get closer with enhanced colours, texture and skin tones.

## QLED 8K technology upscale non-8K content to a much higher resolution

The Samsung QLED 8K Q900R's Al upscaling technology analyses the source video and recreates accurate information about each pixel, including the image texture, edge definition and level of detail. This allows it to upscale every detail to 8K resolution.