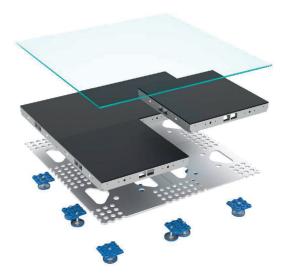

## **GENERAL SPECIFICATION**

| Pixel pitch           | 2.5mm                   |
|-----------------------|-------------------------|
| Resolution (pixels)   | 192 x 192               |
| Cabinet dimensions    | 496mm x 496mm x 55mr    |
| Brightness            | 1000 nits               |
| Viewing angles        | 140 (H) /120 (V)        |
| Cabinet weight        | 9.8kg                   |
| Refresh rate          | 3840Hz                  |
| Max power             | 610 (W/m <sup>2</sup> ) |
| Best viewing distance | >2.5m                   |
|                       |                         |