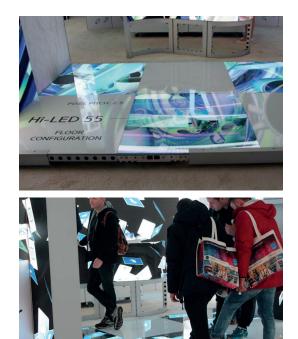

## **CREATIVE FORMATIONS**

The highest resolution LED floor on the market, the 2.5mm LED offers seamless floor-to-ceiling designs.