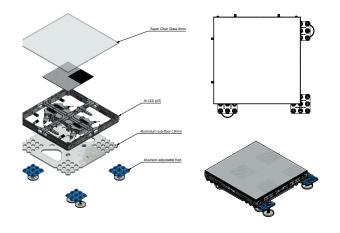

## **GENERAL SPECIFICATION**

| Pixel pitch           | 2.5mm                   |
|-----------------------|-------------------------|
| Resolution (pixels)   | 192 x 192               |
| Cabinet dimensions    | 496mm x 496mm x 55mr    |
| Brightness            | 1000 nits               |
| Viewing angles        | 140 (H) /120 (V)        |
| Cabinet weight        | 9.8kg                   |
| Refresh rate          | 3840Hz                  |
| Max power             | 610 (W/m <sup>2</sup> ) |
| Best viewing distance | >2.5m                   |
|                       |                         |