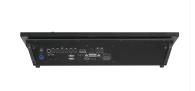

# Technical Specifications

| Operating voltage/ Supply | 120V/230V, 50/60Hz (automatic detection) |
|---------------------------|------------------------------------------|
| voltage                   |                                          |
| Net weight                | 30kg / 66.1lbs                           |
| Power                     | 350VA                                    |
| Dimensions                | 935 x 204 x 652mm / 36.8 x 8 x 25.7inch  |
| Output connectors         | 6 x XLR 5pin (DMX)                       |
|                           | 2 x DVI (external monitor)               |
|                           | 2 x etherCON                             |
|                           | 1 x MA Link (grandMA2 fader wing)        |
|                           | 4 x USB                                  |
|                           | 1 x DIN (MIDI)                           |
|                           | 2 x XLR 4pin (desklight)                 |
| Input connectors          | 1 x XLR 5pin (DMX)                       |
|                           | 1 x XLR 3pin (Sound)                     |
|                           | 1 x XLR 3pin (SMPTE)                     |
|                           | 1 x DIN (MIDI)                           |
|                           | 1 x Sub-D 25pol (Analogue Remote)        |
|                           | 1 x powerCON                             |