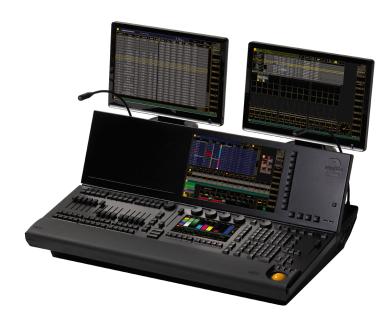

# grandMA2 ultra-light

Art.No. 120113

The grandMA2 ultra-light features the full network performance of the grandMA2 series. All controls are at the same place as on the on bigger consoles.

With its 4,096 parameters and 6 DMX outputs the grandMA2 ultra-light is the perfect backup solution too. It brings all the features of the series 2 consoles to smaller shows and budgets, including intuitive and fast control of all lighting genres and the handling of an almost infinite number of presets, cues, pages, sequences and effects.

#### Features

- Real-time control for up to 65,536 parameters per session in connection with MA NPU (equivalent to 256 DMX universes)
- 4,096 HTP/LTP parameters
- 6 DMX outputs
- 1 internal TFT wide mode touchscreen (15.4" WXGA)
- 2 external TFT screens can be connected (UXGA, touchscreens accepted)
- 1 internal command screen multi-touch (9" SVGA)
- 15 executor faders
- 2 etherCON connectors, 4 USB 2.0 connectors
- Motorized monitor wing
- 2 motorized A/B fader 100mm
- Individually backlit and dimmable silent (clickless) keys