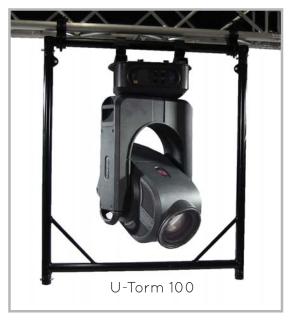

The larger U-Torm 100 is able to take a center point load of up to 220 lbs. / 100kg and can be mounted 5 units high in a ladder configuration.

### **U-TORM 100**

Dimensions: Width x Depth X Height:
Outer Dimension
110 x 5 x 125 cm / 43.3 x 2 x 49.2 inches
Inner Dimension
100 x 5 x 114 cm / 39.4 x 2 x 44.9 inches
Weight: 12.6 lbs / 5.71kg
Center point loading: 220lbs / 100kg