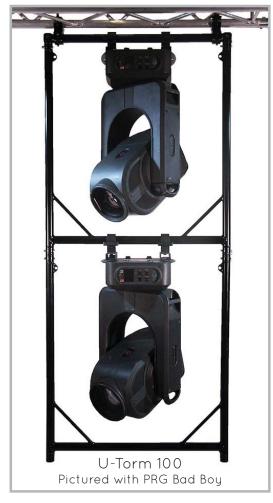

The larger U-Torm 100 is able to take a center point load of up to 220 lbs. / 100kg and can be mounted 5 units high in a ladder configuration.

### **U-TORM 100**

Dimensions: Width x Depth X Height:
Outer Dimension
110 x 5 x 125 cm / 43.3 x 2 x 49.2 inches
Inner Dimension
100 x 5 x 114 cm / 39.4 x 2 x 44.9 inches
Weight: 12.6 lbs / 5.71kg
Center point loading: 220lbs / 100kg