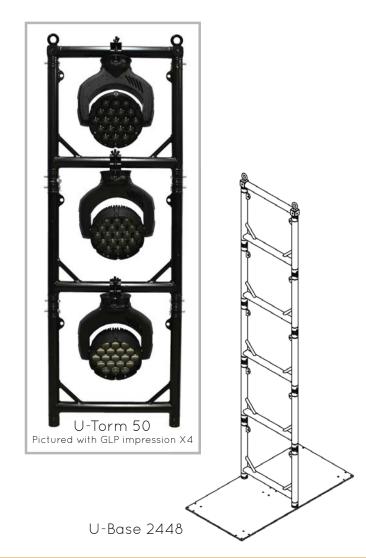

Handy safety point attachments are fitted on each side of the U-Torm to cater for multiple fixture types.

The U-Torm 50 is able to take a center point load of up to 110 lbs. / 50kg, and if hung in a ladder configuration, it is possible to mount up to 10 units together.

### U-TORM 50

Dimensions: Width x Depth X Height:
Outer Dimension
60 x 5 x 76 cm / 23.6 x 2 x 29.9 inches
Inner Dimension
50 x 5 x 65 cm / 19.7 x 2 x 25.6 inches
Weight: 8.1 lbs / 3.7kg

Center point loading: 110lbs / 50kg