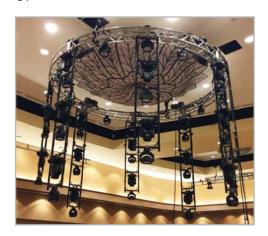

The Cosmic Truss U-Torm is a flexible solution to hanging drop positions for lighting, projection and other equipment in a completely modular solution.

Comprised of lightweight modules and sections, the U-Torm allows endless configurations for single fixtures, double hangs or ladders of multiple fixtures, which can also be expanded to create a wall of hanging positions.