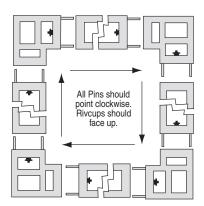

## ⚠ Before you start:

- Spread the tarp (included).
- Lay the viewing surface out face down on the tarp.
- Assemble the frame on top of the screen surface.
- Frame sections should be arranged so that:
  - ➤ Viewing surface attachment posts are on the outside of the frame
  - ➡ Guide pins should point clockwise
  - ➡ Rivcups should face upward