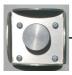

### **Fixture Controls**

This KNOB is located on the right side of the grey box. Use this KNOB to control dimming and kelvin output. See LCD Controller Operation Manual for more info.

This is the Master Power Switch located on the left side of the grey box. Use this switch to turn the power on & off. See LCD Controller Operation Manual for more info.