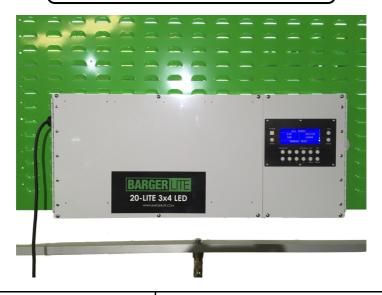

#### BARGER 3x4 20-LITE LED

AN RST COMPANY

# Fixture Specifications

| Weight                      | 58 lbs.                                                       |
|-----------------------------|---------------------------------------------------------------|
| Dimensions                  | 40" W x 56" H                                                 |
| Kelvin Range                | 2700K-6000K                                                   |
| CRI (Color Rendering Index) | 95+                                                           |
| Dimming                     | On board digital controller/External control (DMX or ART NET) |
| Handling                    | Solid aluminum body, yoke and tilt bracket                    |
| Mounting                    | Junior combo pin                                              |
| Tilt Angle                  | +/- 90°                                                       |
| Voltage Input               | 120 VAC                                                       |
| Wattage                     | 880W MAX                                                      |
| Housing Color               | Green/Grey                                                    |
| Ambient Operating Temp.     | -20 to +45° C (-4 to +113° F)                                 |
| Est. LED Lifetime (L70)     | 50,000 Hours                                                  |
| IP Rating                   | IP 20                                                         |