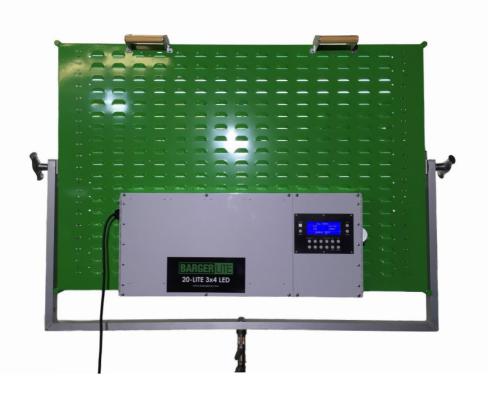

### **Fixture Controls**

This KNOB is located on the right side of the grey box. Use this KNOB to control dimming and kelvin output. See LCD Controller Operation Manual for more info.

This is the Master Power Switch located on the left side of the grey box. Use this switch to turn the power on & off. See LCD Controller Operation Manual for more info.

This is the Ethernet (RJ45) DMX IN & OUT located on the right side of the grey box. Use these plugs to connect to the controller source & to connect multiple fixtures.

This is the XLR 5pin DMX OUT plug located on the right side of the grey box. Use this plug to send the DMX signal to the next source.

This is the XLR 5pin DMX IN plug located on the right side of the grey box. Use this plug to receive the DMX signal from the previous source.

# Fixture Specifications

| Weight                      | 58 lbs.                                                       |
|-----------------------------|---------------------------------------------------------------|
| Dimensions                  | 40" W x 56" H                                                 |
| Kelvin Range                | 2700K-6000K                                                   |
| CRI (Color Rendering Index) | 95+                                                           |
| Dimming                     | On board digital controller/External control (DMX or ART NET) |
| Handling                    | Solid aluminum body, yoke and tilt bracket                    |
| Mounting                    | Junior combo pin                                              |
| Tilt Angle                  | +/- 90°                                                       |
| Voltage Input               | 120 VAC                                                       |
| Wattage                     | 880W MAX                                                      |
| Housing Color               | Green/Grey                                                    |
| Ambient Operating Temp.     | -20 to +45° C (-4 to +113° F)                                 |
| Est. LED Lifetime (L70)     | 50,000 Hours                                                  |
| IP Rating                   | IP 20                                                         |