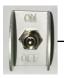

### **Fixture Controls**

This KNOB is located on the right side of the grey box. Use this KNOB to control dimming and kelvin output. See LCD Controller Operation Manual for more info.

This is the Master Power Switch located on the left side of the grey box. Use this switch to turn the power on & off. See LCD Controller Operation Manual for more info.