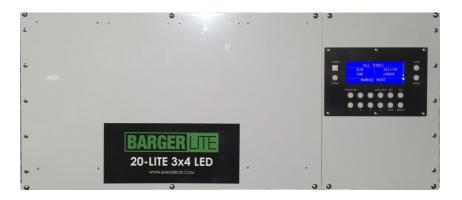

### **Fixture Controls**

This KNOB is located on the right side of the grey box. Use this KNOB to control dimming and kelvin output. See LCD Controller Operation Manual for more info.

This is the Master Power Switch located on the left side of the grey box. Use this switch to turn the power on & off. See LCD Controller Operation Manual for more info.

This is the Ethernet (RJ45) DMX IN & OUT located on the right side of the grey box. Use these plugs to connect to the controller source & to connect multiple fixtures.

This is the XLR 5pin DMX OUT plug located on the right side of the grey box. Use this plug to send the DMX signal to the next source.

This is the XLR 5pin DMX IN plug located on the right side of the grey box. Use this plug to receive the DMX signal from the previous source.