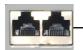

This is the Ethernet (RJ45) DMX IN & OUT located on the right side of the grey box. Use these plugs to connect to the controller source & to connect multiple fixtures.

This is the XLR 5pin DMX OUT plug located on the right side of the grey box. Use this plug to send the DMX signal to the next source.