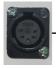

This is the XLR 5pin DMX IN plug located on the right side of the grey box. Use this plug to receive the DMX signal from the previous source.