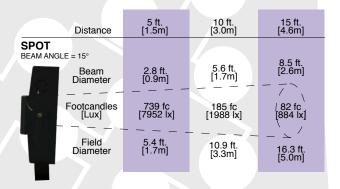

for easy mounting and positioning
- Integrated rear gimbal plate for accessories and power supply attachment
- 115W draw, comparable to a 575W HMI output
- Up to 4 hours of battery operation using an Anton/Bauer Cine VCLX at 28V DC

### **Applications**

- Broadcast Studios
- Location Lighting
- Event Lighting
- Photography

Houses of Worship



US-Version: 907-1001 EU-Version: 907-1101

## LITE PANELS\*

## **Litepanels** Hilio<sup>™</sup>

### **HILIO SPECIFICATIONS**

**Size** 14 x 10 x 3" / 25.4 x 35.6 x 7.6cm **Weight** 13 lbs / 5.9kg **Power Requirements** 28VDC / 100-240VAC

Maximum Power Draw 115W

**Includes** yoke, power supply

Power Supply 24V DC via AC Adapter

#### OPTIONAL ACCESSORY

 900-7001 Hilio 5-Piece Gel Filter Set with Carrying Bag (CTO)

## HILIO PHOTOMETRICS DATA



### The Litepanels Difference

Full spectrum quality soft light with visually accurate color temperature

The widest variety of LED fixtures and flexible AC or DC power options

Smooth dimming from 100% to 0 with no color shift

Flicker-free performance at any frame rate or shutter angle

Cool to the Touch™ operation with innovative thermal dynamics

Controlled current management for long LED life

Efficient power management for low power consumption and high reliability

Developed and assembled in Los Angeles, CA

Litepanels was founded in 2001 by 5 professional gaffers and engineers who saw the future and pioneered LED lighting for motion pictures and television. Their Emmy® award-winning technology has now been used on thousands of productions worldwide. Backed by the Vitec Group's le