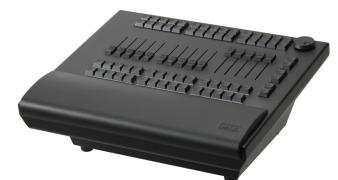

# grandMA2 fader wing

- 15 motorized executor faders
- 15 button executors
- MA-bus connectivity to any console of the grandMA2 series
- Up to 4 grandMA2 fader wing can be connected to a console

The grandMA2 fader wing offers a comfortable way to increase the number of motorized executor faders and executor buttons. Up to four grandMA2 fader wing can be connected to a console – i.e. 60 extra motorized executor faders are available in total.

The grandMA2 fader wing resembles the grandMA2 consoles in regards to fader and button layout as well as its whole appearance and is therefore the perfect hardware addition.