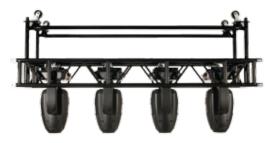

## Tyler **GT**®

Every now and then, a new idea comes along that revolutionizes an industry. Tyler Truss Systems is proud to introduce the new line of Green Truss (GT<sup>®</sup>) and accessories. Engineered from the ground up, GT<sup>®</sup> Truss is designed with you in mind. Load it up and keep your cases at home. That means less truck weight and less truck space. Once you're there, roll it off the truck and into place. Less setup time and less labor needed.

**Eliminates Fixture Cases** 

Reduced Load-in Time & Fuel Consumption

**Saves Time** 