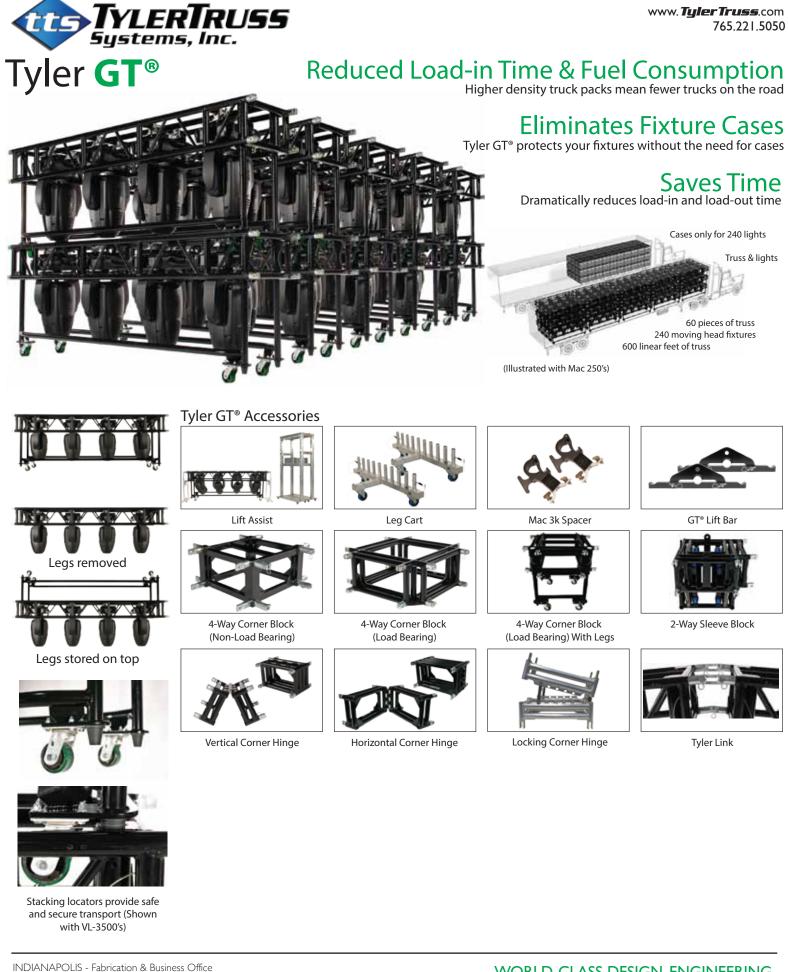

## Tyler **GT**®

Every now and then, a new idea comes along that revolutionizes an industry. Tyler Truss Systems is proud to introduce the new line of Green Truss (GT<sup>®</sup>) and accessories. Engineered from the ground up, GT<sup>®</sup> Truss is designed with you in mind. Load it up and keep your cases at home. That means less truck weight and less truck space. Once you're there, roll it off the truck and into place. Less setup time and less labor needed.

**Eliminates Fixture Cases** 

Reduced Load-in Time & Fuel Consumption

**Saves Time** 