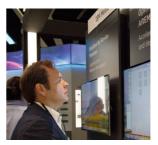

## **4K & LARGE FORMAT SCREENS**

Get the highest resolution screens available on the market with our range of 4K screens from 22" to 103". With four times more detail than full HD, 4K screens have over 8.3 million pixels in each image, and are available in any size, including our 98" 4K large format screen .

## **TOUCH SCREENS**

Our fleet contains a wide-range of touch screens, kiosks, tables and interactive overlays for large-scale LED walls and large format screens. Boost your audience engagement with high-resolution touch screens featuring interactive content.