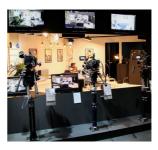

## LED

With one of the largest fleets of LED in Europe, our wide range of LED products gives you the ultimate in design flexibility. Choose from curve, edge, flat, floor, corner and transparent LED at a range of pixel pitches from 1mm to 7mm to add limitless creativity to your stand design with a pixel perfect result.

## **4K & LARGE FORMAT SCREENS**

Get the highest resolution screens available on the market with our range of 4K screens from 22" to 103". With four times more detail than full HD, 4K screens have over 8.3 million pixels in each image, and are available in any size, including our 98" 4K large format screen .