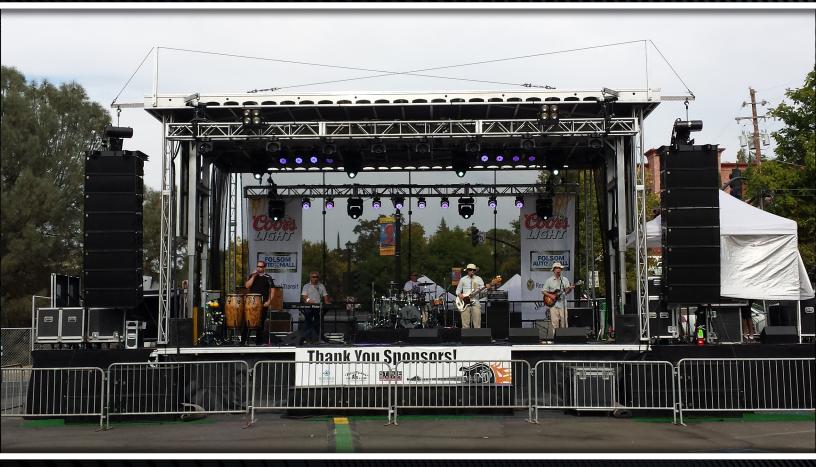

## APEX 3224 MOBILE STAGE

The Apex 3224 is the midsize Mobile Stage in our inventory. This stage is great for any size event. The stage deploys out of a 36' Gooseneck Trailer and can be fully set up in less than 2hrs. The stage size is 32'wide by 24' deep with a roof trim height of 16' from the deck. We can also package lighting and audio systems with this stage!